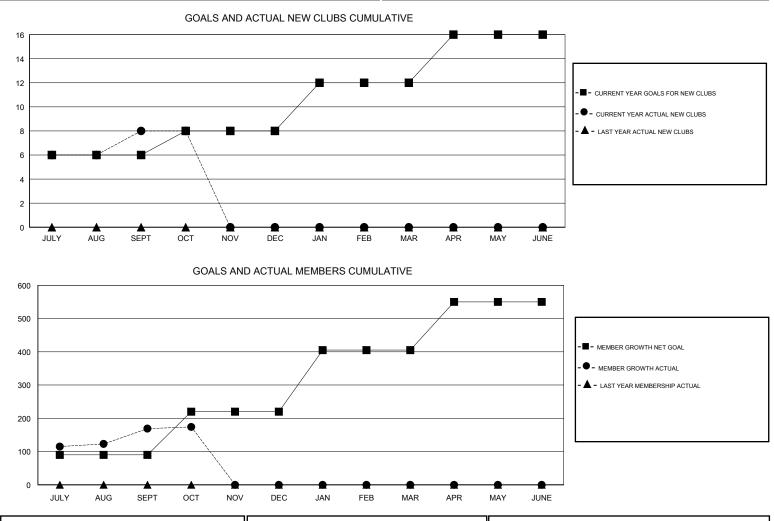

## SWADESH RANJAN SAHA GMT:

| GMT: SWADESH RANJAN SAHA |               |           | LOCATION INDIA |                       |                           | GMT CA                  |                                                    |  |
|--------------------------|---------------|-----------|----------------|-----------------------|---------------------------|-------------------------|----------------------------------------------------|--|
|                          | Club          | s         |                | Members               |                           |                         |                                                    |  |
|                          | RESULTS FOR   | 2018-2019 |                | RESULTS FOR 2018-2019 |                           |                         |                                                    |  |
| QUARTER                  | NEW CLUB GOAL | NEW CLUBS | DROPPED CLUBS  | QUARTER               | MEMBER GROWTH NET<br>GOAL | MEMBER GROWTH<br>ACTUAL | DROPPED<br>MEMBERS ACTUAL<br>(including transfers) |  |
| JULY/AUG/SEPT            | 6             | 8         | 1              | JULY/AUG/SEPT         | 90                        | 216                     | 62                                                 |  |
| OCT/NOV/DEC              | 2             | 0         | 0              | OCT/NOV/DEC           | 130                       | 16                      | 11                                                 |  |
| JAN/FEB/MAR              | 4             | 0         | 0              | JAN/FEB/MAR           | 185                       | 0                       | 0                                                  |  |
| APR/MAY/JUNE             | 4             | 0         | 0              | APR/MAY/JUNE          | 145                       | 0                       | 0                                                  |  |